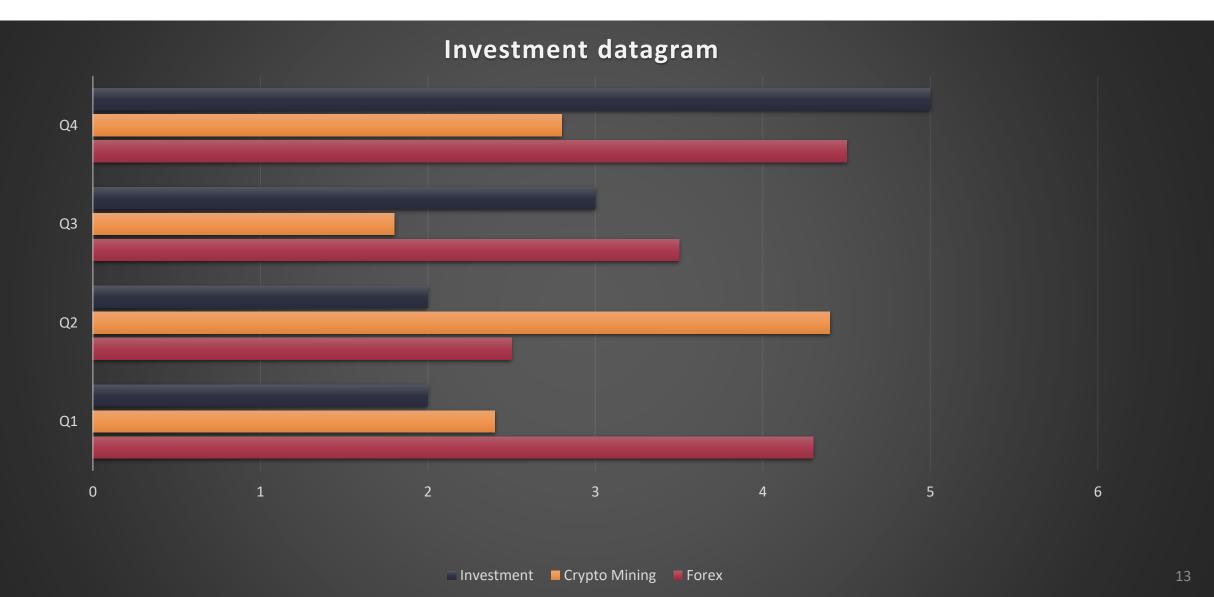

x world of digital assets.

Fags

Login



PRICING -

### **Our Investment Plans**

Make a choice of the Investment package you prefer to invest into



3% Daily Profit for 5 days

- Minimum Deposit: \$200
- Maximum Deposit: \$9,999
- Profit: 3.0% Daily
- Capital Return at end of Investment
- 10% Referral Commission

### **Gold Plan**

\$10,000-\$49,999

4% daily Profit for 5days

- Minimum Deposit: \$10,000
- Maximum Deposit: \$49,999
- Profit: 4% daily
- Capital Return at end of Investment
- 10% Referral Commission

#### **Ultimate Plan**

\$50,000-\$99,999

5% daily Profit for 5days

- Minimum Deposit: \$50,000
- Maximum Deposit: \$99,999
- Profit: 5% daily
- Capital Return at end of Investment
- 10% Referral Commission

#### Premium Plan

### **Professional Plan**

# GROWTH BY SECTOR



### MEET THE TEAM



Ana Bliss



Andrew Thompson



Angela Emmanuel Davidson



Erick Mac



Lunamon Edvark



Richard Edwin



# HOW TO JOIN

LOOKING AHEAD







Home About Plan FAQ Contact

Login

Lang -





### REGISTRATION PROCESS

To register and start investing with Lumiiconnect, follow these general steps. Keep in mind that the specific registration process may vary, and it's crucial to adhere to Lumiiconnect official guidelines and requirements.

**Visit Ravin Growth's Official Website:** 

• Go to Lumiiconnect official website on www.ravingrowth.com/. Ensure that you are on the legitimate website by checking the URL and confirming its authenticity.

**Create an Account:** 

• Look for a "Sign Up" or "Create Account" option on the website. Click on it to initiate the registrat